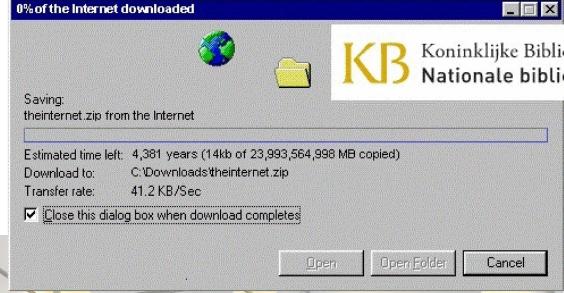

### No legal deposit, therefore no domain crawl of the Dutch national web

Instead: selective harvest

By collection specialists (everything

The Netherlands)

- On request of owners
- Endangered digital heritage
- Actual sites based on trends and p
- Special web collections
- National coöperation
- International coöperation