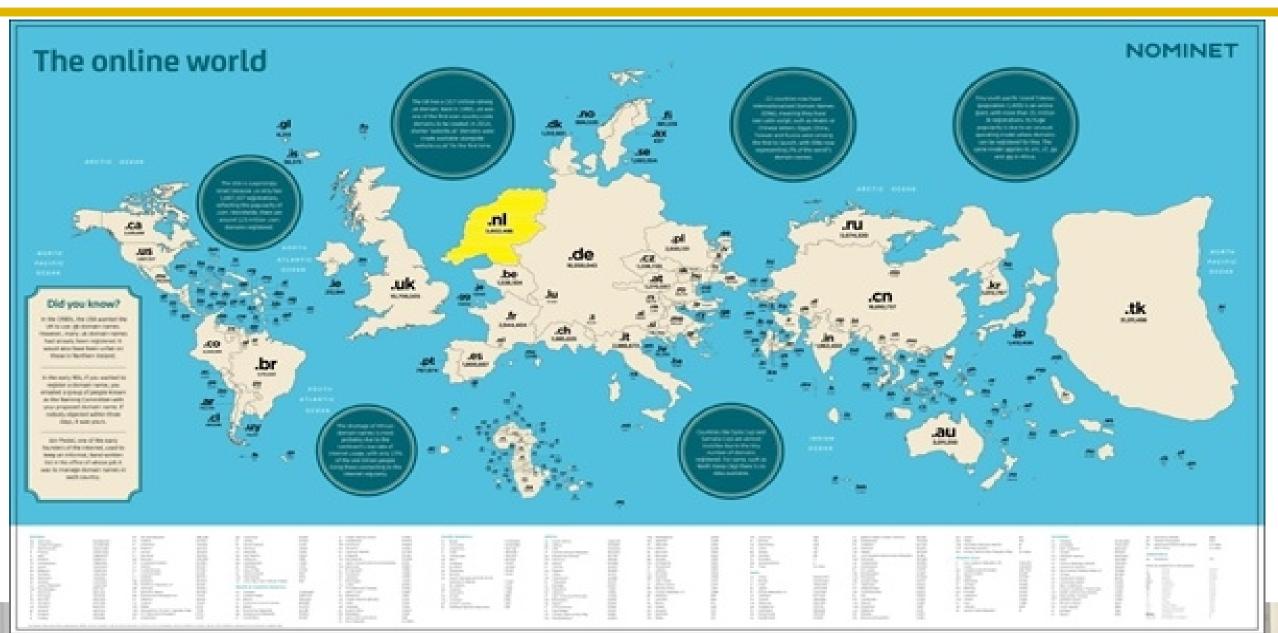

#### **Geographic Distribution**

© DNS Belgium vzw/asbl

Source: https://www.dnsbelgium.be/whois/stats

2.5 % of .nl domain names is used by Belgian citizens: overlap

Languages: Flemish, French, German