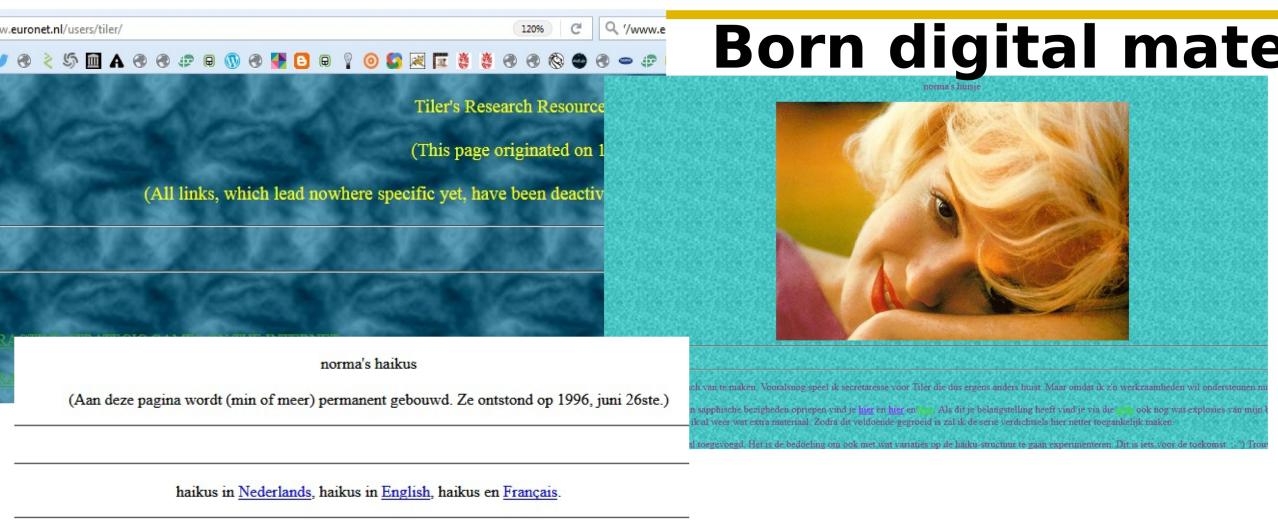

## **Dutch web (1994) - Dutch webarchives (2017)**

How to improve? Special webcollection Dutch webarchaeology:

find the pearls before 2007, esp. 90's

Casus: Euronet provider user sites

Total number of hits: 50198117

#### Unique find: data and statistics from 1997, 1998 and 2005. (Almost like a domain crawl of euronet.nl)

| User     | Requests | Mbytes |  |  |
|----------|----------|--------|--|--|
| jharmsma | 14542819 | 49540  |  |  |
| darkside | 455164   | 36812  |  |  |
| dds      | 1483859  | 34705  |  |  |
| slf      | 2131068  | 22680  |  |  |
| m e      | 669746   | 20160  |  |  |
| sjoerdb  | 10559    | 11282  |  |  |
| siri2    | 763036   | 8812   |  |  |
| mvda     | 377015   | 8606   |  |  |
| absolute | 382761   | 7644   |  |  |
| jbc      | 2160569  | 7242   |  |  |
| elaine   | 3927363  | 6120   |  |  |
| janenman | 1123592  | 5833   |  |  |
| elmar    | 554041   | 5798   |  |  |
| w solarz | 1026732  | 5554   |  |  |
| ybpalace | 171625   | 4836   |  |  |
| rollo    | 1223016  | 4659   |  |  |
| ilm      | 489476   | 4411   |  |  |
| ceesa    | 613127   | 4408   |  |  |
| playsoft | 301413   | 4203   |  |  |
| thieu    | 280702   | 4016   |  |  |
| elfrs mp | 1109     | 3740   |  |  |
| satan    | 529831   | 3706   |  |  |