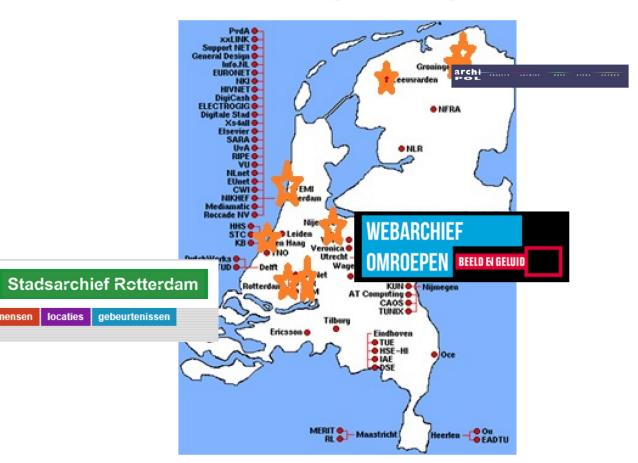

#### Special webcollections

#### Some collections:

- Netherlands in WW I
- Premier league football
- Dutch Santa Claus
- Plane crash MH17
- ■500 years Reformation
- (Former) monastries
- •Frisian websites (Frisian language, Frisian territory)

# Other Dutch webcollect WEBARCHIEF

Thematic or regional collections, no national collection (only Frisian) In total 3,000 archived websites (KB: 13,000, 16,000 country wide) Few resources per collection Different crawl strategies, techniques