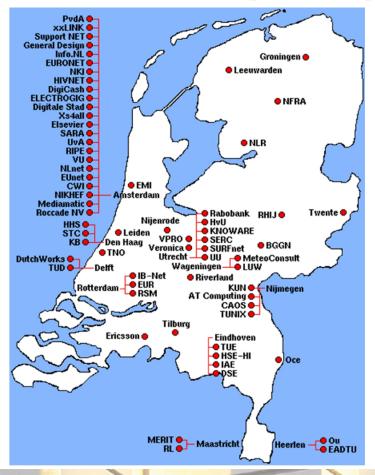

# Dutch national domain: +/- 8 million Sitesul Web Archive

**SITES**IL Web Archive **—** 13,000 sites = 0.16 %

## Web archiving @ KB in numbers

- 13.000 websites in total webcollection
- 30 Terabyte (one of our biggest digital
- Annual growth: +/- 1.000 sites
- 300 million (hyper)links
- Only selective harvests: no legal dep
- 1,5 full-time equivalent workload
- External hosting
- Restricted access: on site use, Wayback Machine
- One academic research project on data (Web Archive Retrieval Tools, 2011-2016)
- One internal research project on process of selection, harvest and usability (2016-2017)
- · No coöperation with National Archive: separate selecti୪୩% hଧା

# Other Dutch webcollect WEBARCHIEF

Thematic or regional collections, no national collection (only Frisian) In total 3,000 archived websites (KB: 13,000, 16,000 country wide) Few resources per collection Different crawl strategies, techniques