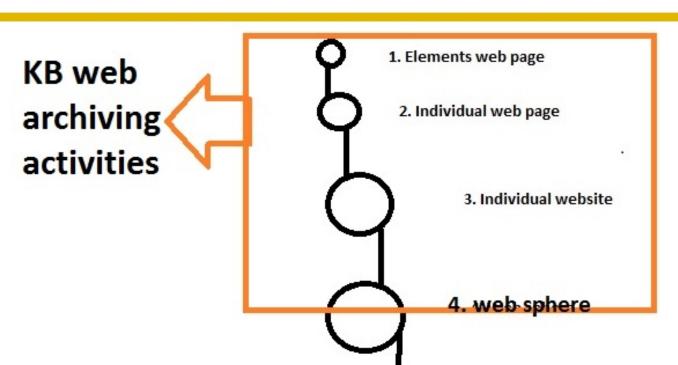

upgrade)

www.kb.nl

**Harvesting the Dutch landscape** 

### No legal deposit, therefore no domain crawl of the Dutch national web

Instead: selective harvest

By collection specialists (everything

The Netherlands)

- On request of owners
- Endangered digital heritage
- Actual sites based on trends and p
- Special web collections
- National coöperation
- International coöperation