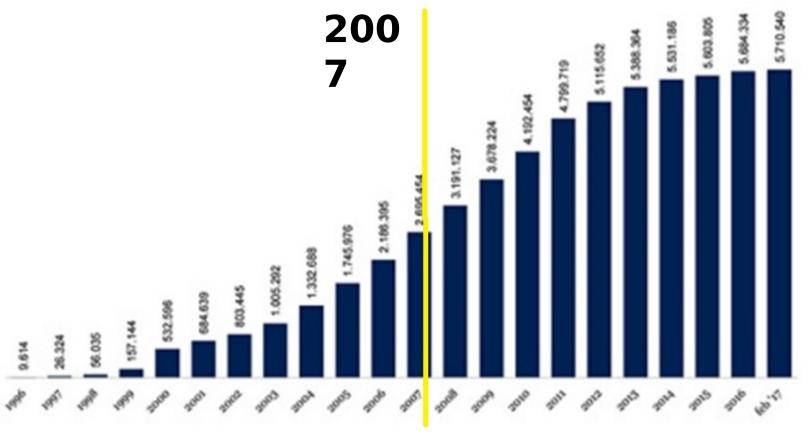

#### .NL-domain names: 5.777.777 million

# Dutch national domain: +/- 8 million Sitesul Web Archive

**SITES**IL Web Archive **—** 13,000 sites = 0.16 %

- Koninklijke Bibliotheek, National Library of The Netherlands
- Since 1798, former royal collection, The Hague
- Academic library, national library only since 1974
- Digital collection since '90-s, start web archive in 2007.